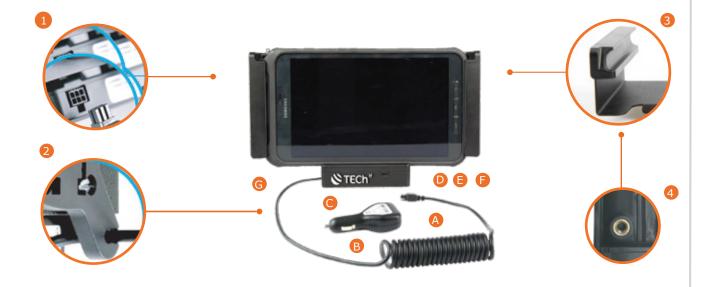

#### Features

- 1 Detachable cable allows re-use of individual cradle chargers and charging rail
- 2 Cable hook prevents snagging.
- 3 Multiple tamper-proof security bolts with anti-vibrate for strength.
- Each screw fastens in to a precisely placed brass bolt, fixed during injection moulding for strength.
- 4 locating points mount to supplied back plate:for use with Vehicle Mount or Desk & Shelf Charger.
- 6 Moulded 'cheeks' to ensure device is held securely when charging.

- A Extra long 1.8 coiled cable for van use\*
- B Easily detachable 'cig plug' and cable\*
- © LED power indicator with customisable label.
- Internal voltage clamp prevents over-voltage to device
- Internal voltage regulator ensures consistent output voltages
- F Internal auto-reset switch prevents short-circuit across charging pins.
- G Internal auto-reset switch prevents short-circuit across charging pins.

  \*User replaceable