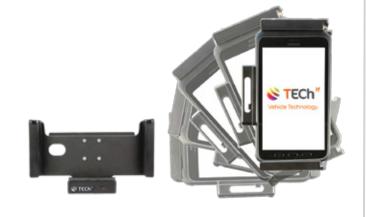

### Interchangable

TECh Charging Cradles are easily user-interchangeable within the below products:

- In vehicle chargers
- · Single bay chargers
- 4-bay chargers
- 5-bay chargers
- Cabinets (96 bay (max.) simultaneous charge)

Customizable

Manufactured & designed in the UK