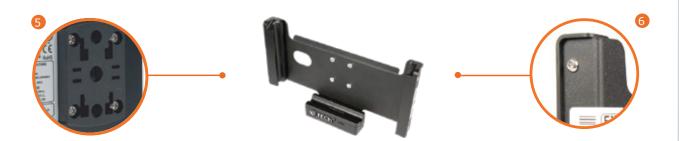

#### Features

- 1 Detachable cable allows re-use of individual cradle chargers and charging rail
- 2 Cable hook prevents snagging.
- 3 Multiple tamper-proof security bolts with anti-vibrate for strength.
- Each screw fastens in to a precisely placed brass bolt, fixed during injection moulding for strength.
- 4 locating points mount to supplied back plate:for use with Vehicle Mount or Desk & Shelf Charger.
- 6 Moulded 'cheeks' to ensure device is held securely when charging.

- A Extra long 1.8 coiled cable for van use\*
- B Easily detachable 'cig plug' and cable\*
- © LED power indicator with customisable label.
- Internal voltage clamp prevents over-voltage to device
- Internal voltage regulator ensures consistent output voltages
- F Internal auto-reset switch prevents short-circuit across charging pins.
- G Internal auto-reset switch prevents short-circuit across charging pins.