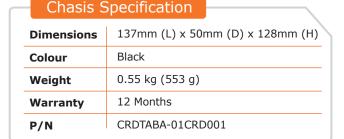

Cradle Charger is designed and manufactured to safely hold and charge a range of hand held devices within various locations.

Ideal for mobile or fixed charging, the TECh Cradle Chargers boast the longest of lifespans with it's interchangeability and thoroughly modular design.

Constructed from ABS plastics and grade A Steel every cradle is handmade from the most robust and hard-wearing materials available, bringing the most dependable and fully repairable mobile computer cradles on the market today to life.

All cradles come with a standard 12-month warranty.



### Interchangable

TECh Charging Cradles are easily user-interchangeable within the below products:

- In vehicle chargers
- · Single bay chargers
- 4-bay chargers
- 5-bay chargers
- Cabinets (96 bay (max.) simultaneous charge)





Specifically designed for the Tab Active and TabActive 2



Recyclable / re-usable parts



Anti-vibration



AC/DC= 12/14/240 voltage



Rugged



Security bolts for strength & alignment



Repairable/ Replaceable parts



Part of a modular family



Customizable



Manufactured & designed in the UK



# Tab Active / Tab Active 2 Charging Cradle

#### Features

- 1 Detachable cable allows re-use of individual cradle chargers and charging rail
- 2 Cable hook prevents snagging.
- 3 Multiple tamper-proof security bolts with anti-vibrate for strength.
- Each screw fastens in to a precisely placed brass bolt, fixed during injection moulding for strength.
- 4 locating points mount to supplied back plate:for use with Vehicle Mount or Desk & Shelf Charger.
- 6 Moulded 'cheeks' to ensure devic