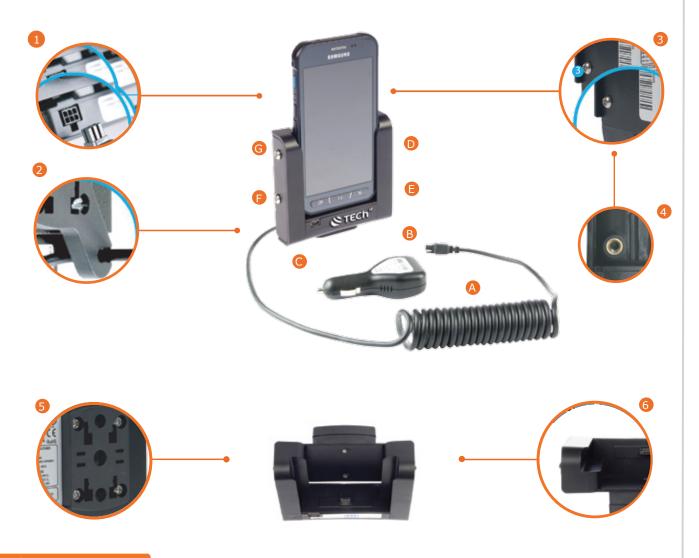

#### **Features**

- Detachable cable allows re-use of individual cradle chargers and charging rail
- 2 Cable hook prevents snagging.
- 3 Multiple tamper-proof security bolts with anti-vibrate for strength.
- 4 Each screw fastens in to a precisely placed brass bolt, fixed during injection moulding for strength.
- 5 4 locating points mount to supplied back plate:for use with Vehicle Mount or Desk & Shelf Charger.
- 6 Moulded 'cheeks' to ensure device is held securely when charging.

- A Extra long 1.8 coiled cable for van use\*
- B Easily detachable 'cig plug' and cable\*
- LED power indicator with customisable label.
- D Internal voltage clamp prevents over-voltage to device
- (a) Internal voltage regulator ensures consistent output voltages
- F Internal auto-reset switch prevents short-circuit across charging pins.
- G Internal auto-reset switch prevents short-circuit across charging pins.

  \*User replaceable