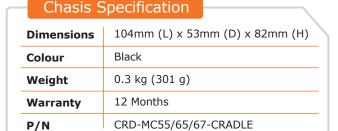

Cradle Charger is designed and manufactured to safely hold and charge a range of hand held devices within various locations.

Ideal for mobile or fixed charging, the TECh Cradle Chargers boast the longest of lifespans with it's interchangeability and thoroughly modular design.

Constructed from ABS plastics and grade A Steel every cradle is handmade from the most robust and hard-wearing materials available, bringing the most dependable and fully repairable mobile computer cradles on the market today to life.

All cradles come with a standard 12-month warranty.





### Interchangable

TECh Charging Cradles are easily user-interchangeable within the below products:

- In vehicle chargers
- Single bay chargers
- 4-bay chargers
- 5-bay chargers
- Cabinets (96 bay (max.) simultaneous charge)





Specifically designed for the MC 55 / 65 / 67



Recyclable / re-usable parts



Anti-vibration



AC/DC= 12/14/240 voltage



Rugged





Repairable/ Replaceable parts



Part of a modular family



Customizable





# MC 55 / 65 / 67 Charging Cradle

#### Features

- 1 Detachable cable allows re-use of individual cradle chargers and charging rail
- 2 Cable hook prevents snagging.
- 3 Multiple tamper-proof security bolts with anti-vibrate for strength.
- Each screw fastens in to a precisely placed brass bolt, fixed during injection moulding for strength.
- 5 4 locating points mount to supplied back plate:for use with Vehicle Mount or Desk & Shelf Charger.
- 6 Moulded `cheeks' to ensure device is held securely when charging.

- A Extra long 1.8 coiled cable for van use\*
- B Easily det