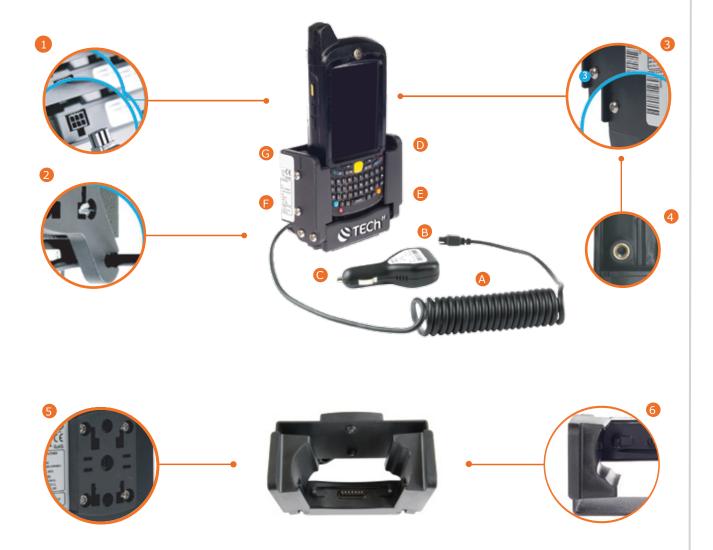

#### Features

- 1 Detachable cable allows re-use of individual cradle chargers and charging rail
- 2 Cable hook prevents snagging.
- 3 Multiple tamper-proof security bolts with anti-vibrate for strength.
- Each screw fastens in to a precisely placed brass bolt, fixed during injection moulding for strength.
- 5 4 locating points mount to supplied back plate:for use with Vehicle Mount or Desk & Shelf Charger.
- 6 Moulded `cheeks' to ensure device is held securely when charging.

- A Extra long 1.8 coiled cable for van use\*
- B Easily detachable 'cig plug' and cable\*
- © LED power indicator with customisable label.
- Internal voltage clamp prevents over-voltage to device
- Internal voltage regulator ensures consistent output voltages
- F Internal auto-reset switch prevents short-circuit across charging pins.
- G Internal auto-reset switch prevents short-circuit across charging pins.
  \*User replaceable