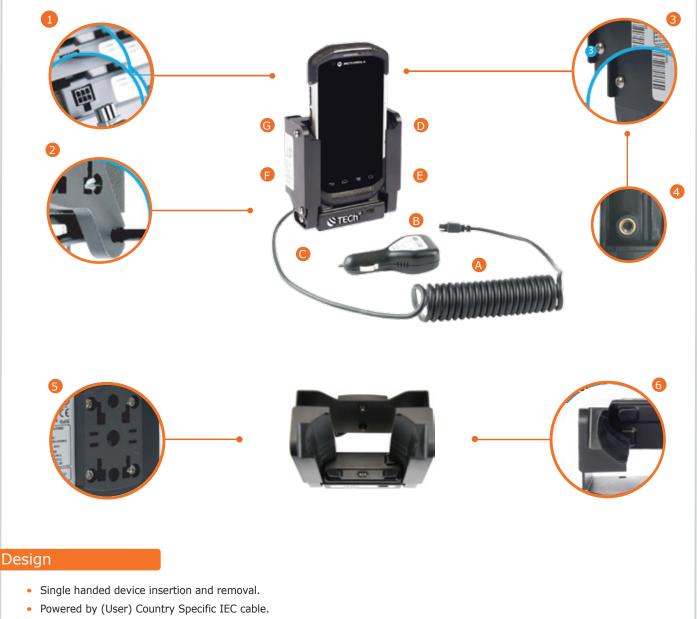

## Features

- Cable hook prevents snagging.
- 3 Multiple tamper-proof security bolts with anti-vibrate for strength.
- 4 Each screw fastens in to a precisely placed brass bolt, fixed during injection moulding for strength.
- 5 4 locating points mount to supplied back plate:for use with Vehicle Mount or Desk & Shelf Charger.
- 6 Moulded `cheeks' to ensure device is held securely when charging.

- A Extra long 1.8 coiled cable for van use\*
- B Easily detachable `cig plug' and cable\*
- C LED power indicator with customisable label.
- D Internal voltage clamp prevents over-voltage to device
- Internal voltage regulator ensures consistent output voltages
- F Internal auto-reset switch prevents short-circuit across charging pins.
- G Internal auto-reset switch prevents short-circuit across charging pins. \*User replaceable