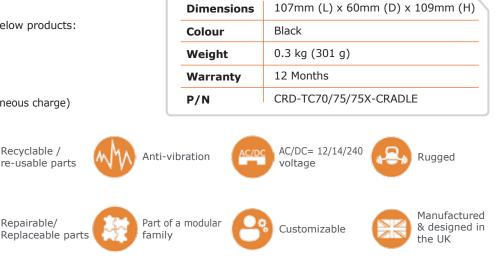

All cradles come with a standard 12-month warranty.

strength &

alignment

- 4-bay chargers
- 5-bay chargers
- Cabinets (96 bay (max.) simultaneous charge)

Recyclable /

Repairable/

Chasis Specification

6 Lumsdale Road, Cobra Court, Trafford Park, Manchester, M32 0UT Telephone: 0161 864 6440 • www.handsfree.co.uk • sales@handsfree.co.uk