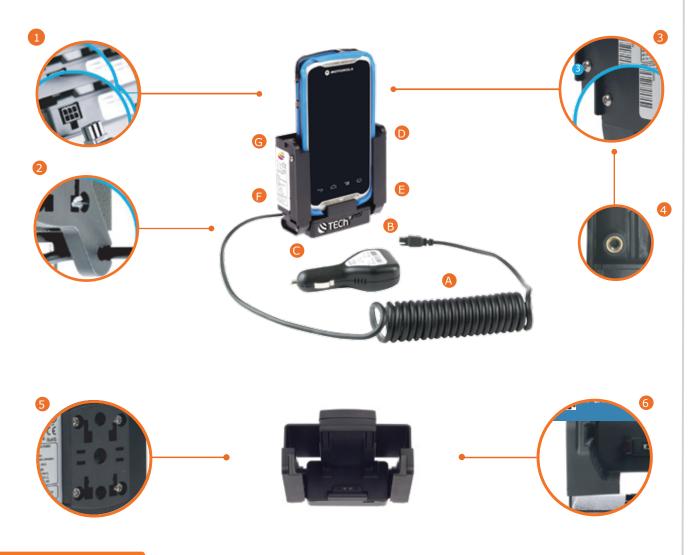

#### **Features**

- 1 Detachable cable allows re-use of individual cradle chargers and charging rail
- 2 Cable hook prevents snagging.
- Multiple tamper-proof security bolts with anti-vibrate for strength.
- Each screw fastens in to a precisely placed brass bolt, fixed during injection moulding for strength.
- 5 4 locating points mount to supplied back plate:for use with Vehicle Mount or Desk & Shelf Charger.
- 6 Moulded 'cheeks' to ensure device is held securely when charging.

- A Extra long 1.8 coiled cable for van use\*
- B Easily detachable 'cig plug' and cable\*
- C LED power indicator with customisable label.
- Internal voltage clamp prevents over-voltage to device
- Internal voltage regulator ensures consistent output voltages
- F Internal auto-reset switch prevents short-circuit across charging pins.
- G Internal auto-reset switch prevents short-circuit across charging pins.

  \*User replaceable