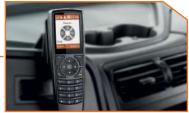

## Telephone Steering Wheel Control Interface

Our Tech PT510 fixed cab phone can be integrated with the Mercedes Sprinter steering wheel controls to enable hands free functionality. Allowing your fleet to communicate safely whilst on the move and ensuring they comply with the latest government legislations. Furthermore the PT5 Steering Wheel Control Interface will be professionally installed behind the dashboard, guaranteeing the aesthetic of the interior will remain the same.

## **KEY FEATURES**

- Retains existing steering wheel controls
- · Hands free functionality
- Clear Voice & Sound Technology TM
- 12-24v Compatible
- SIM remote from handset
- · User friendly design

Our Tech PT510 fixed cab phone can be integrated with the Mercedes Actros steering wheel controls to enable hands free functionality. Allowing your fleet to communicate safely whilst on the move and ensuring they comply with the latest government legislations. Furthermore the PT5 Steering Wheel Control Interface will be professionally installed behind the dashboard, guaranteeing the aesthetic of the interior will remain the same.