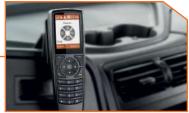

## Telephone Steering Wheel Control Interface

Our Tech PT510 fixed cab phone can be integrated with the Mercedes Sprinter steering wheel controls to enable hands free functionality. Allowing your fleet to communicate safely whilst on the move and ensuring they comply with the latest government legislations. Furthermore the PT5 Steering Wheel Control Interface will be professionally installed behind the dashboard, guaranteeing the aesthetic of the interior will remain the same.

## **KEY FEATURES**

- Retains existing steering wheel controls
- · Hands free functionality
- Clear Voice & Sound Technology TM
- 12-24v Compatible
- SIM remote from handset
- · User friendly design

Our Tech PT510 fixed cab phone can be integrated with the Mercedes Actros steering wheel controls to enable hands free functionality. Allowing your fleet to communicate safely whilst on the move and ensuring they comply with the latest government legislations. Furthermore the PT5 Steering Wheel Control Interface will be professionally installed behind the dashboard, guaranteeing the aesthetic of the interior will remain the same.