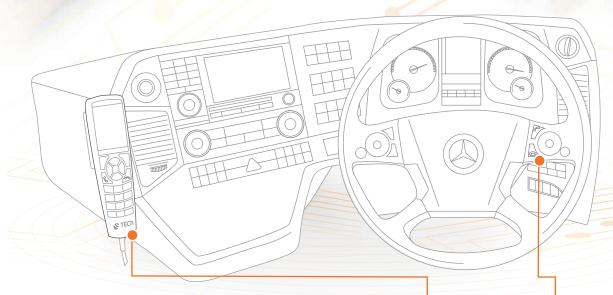

## Telephone Steering Wheel Control Interface

Our Tech PT510 fixed cab phone can be integrated with the Mercedes Sprinter steering wheel controls to enable hands free functionality. Allowing your fleet to communicate safely whilst on the move and ensuring they comply with the latest government legislations. Furthermore the PT5 Steering Wheel Control Interface will be professionally installed behind the dashboard, guaranteeing the aesthetic of the interior will remain the same.

## **KEY FEATURES**

- Retains existing steering wheel controls
- · Hands free functionality
- Clear Voice & Sound Technology TM
- 12-24v Compatible
- SIM remote from handset
- · User friendly design

Our Tech PT510 fixed cab phone can be integrated with the Mercedes Actros steering wheel controls to enable hands free functionality. Allowing your fleet to communicate safely whilst on the move and ensuring they comply with the latest government legislations. Furthermore the PT5 Steering Wheel Control Interface will be professionally installed behind the dashboard, guaranteeing the aesthetic of the interior will remain the same.