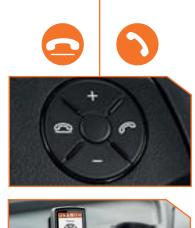

## Mercedes Sprinter Telephone Steering Wheel Control Interface

- · Retains existing steering wheel controls
- Hands free functionality
- Clear Voice & Sound Technology ™
- 12–24v Compatible
- SIM remote from handset
- · User friendly design

## Telephone Steering Wheel Control Interface

Our Tech PT510 fixed cab phone can be integrated with the Mercedes Sprinter steering wheel controls to enable hands free functionality. Allowing your fleet to communicate safely whilst on the move and ensuring they comply with the latest government legislations. Furthermore the PT5 Steering Wheel Control Interface will be professionally installed behind the dashboard, guaranteeing the aesthetic of the interior will remain the same.

## **KEY FEATURES**

- Retains existing steering wheel controls
- · Hands free functionality
- Clear Voice & Sound Technology TM
- 12-24v Compatible
- SIM remote from handset
- · User friendly design

Our Tech PT510 fixed cab phone can be integrated with the Mercedes Actros steering wheel controls to enable hands free functionality. Allowing your fleet to communicate safely whilst on the move and ensuring they comply with the latest government legislations. Furthermore the PT5 Steering Wheel Control Interface will be professionally installed behind the dashboard, guaranteeing the aesthetic of the interior will remain the same.