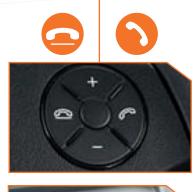

## Telephone Steering Wheel Control Interface

Our Tech PT510 fixed cab phone can be integrated with the Mercedes Sprinter steering wheel controls to enable hands free functionality. Allowing your fleet to communicate safely whilst on the move and ensuring they comply with the latest government legislations. Furthermore the PT5 Steering Wheel Control Interface will be professionally installed behind the dashboard, guaranteeing the aesthetic of the interior will remain the same.

## **KEY FEATURES**

- Retains existing steering wheel controls
- · Hands free functionality
- Clear Voice & Sound Technology TM
- 12-24v Compatible
- SIM remote from handset
- · User friendly design

Our Tech PT510 fixed cab phone can be integrated with the Mercedes Actros steering wheel controls to enable hands free functionality. Allowing your fleet to communicate safely whilst on the move and ensuring they comply with the latest government legislations. Furthermore the PT5 Steering Wheel Control Interface will be professionally installed behind the dashboard, guaranteeing the aesthetic of the interior will remain the same.