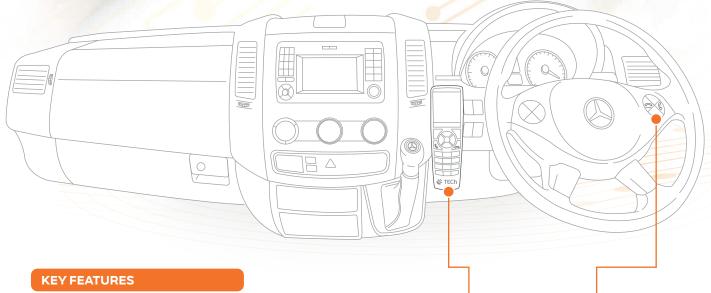

## Mercedes Sprinter Telephone Steering Wheel Control Interface

- · Retains existing steering wheel controls
- Hands free functionality
- Clear Voice & Sound Technology ™
- 12–24v Compatible
- SIM remote from handset
- · User friendly design

## Telephone Steering Wheel Control Interface

Our Tech PT510 fixed cab phone can be integrated with the Mercedes Sprinter steering wheel controls to enable hands free functionality. Allowing your fleet to communicate safely whilst on the move and ensuring they comply with the latest government legislations. Furthermore the PT5 Steering Wheel Control Interface will be professionally installed behind the dashboard, guaranteeing the aesthetic of the interior will remain the same.

## **KEY FEATURES**

- Retains existing steering wheel controls
- · Hands free functionality
- Clear Voice & Sound Technology TM
- 12-24v Compatible
- SIM remote from handset
- · User friendly design

Our Tech PT510 fixed cab phone can be integrated with the Mercedes Actros steering wheel controls to enable hands free functionality. Allowing your fleet to communicate safely whilst on the move and ensuring they comply with the latest government legislations. Furthermore the PT5 Steering Wheel Control Interface will be professionally installed behind the dashboard, guaranteeing the aesthetic of the interior will remain the same.