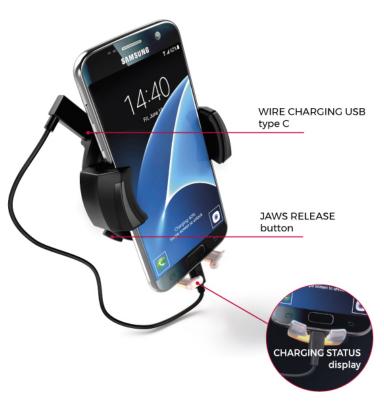

## **Key Features**

- Integrated USB connection direct charging option for smartphones with cable charging
- Status display indicates current operation /charging mode
- Secure hold the optimized three point holding system keeps the smartphone safe and fixed
- Elegant design perfectly fits each car interior

### POWERCHARGE USB

Universal phone holder with USB charging port

- USB Port direct charging option for telephones with cable charging
- Secure support in well visible spot for optimum use of smartphone
- Status signalling displays current operating/charging status
- Elegant design fits excellently with a high quality interior of the car