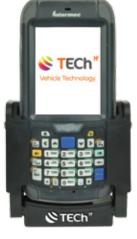

# CN70 / CN70e Charging Cradle

Mobile charging cradle brought to you by TECh, designed specifically for the Intermec CN70 and CN70e

Specifically designed for the CN70 / CN70e

Recyclable / re-usable parts

Anti-vibration

AC/DC= 12/14/240 voltage

Rugged

Security bolts for strength & alignment

Repairable/ Replaceable parts

Part of a modular family

### Design

- Single handed device insertion and removal
- Powered by (User) Country Specific IEC cable.
- Steel chassis for rigid accurate fit with tamper-pro screws.