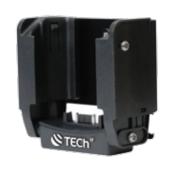

Specifically designed for the CN70 / CN70e

Recyclable / re-usable parts

Anti-vibration

AC/DC= 12/14/240 voltage

Rugged

Security bolts for strength & alignment

Repairable/ Replaceable parts

Part of a modular family

#### **Features**

- Detachable cable allows re-use of individual cradle chargers and charging rail
- Cable hook prevents snagging.
- Multiple tamper-proof security bolts with anti-vibrate for strength.
- 4 Each screw fastens in to a precisely placed brass bolt, fixed during injection moulding for strength.
- **5** 4 locating points mount to supplied back plate:for use with Vehicle Mount or Desk & Shelf Charger.
- 6 Moulded 'cheeks' to ensure device is held securely when charging.

- A Extra long 1.8 coiled cable for van use\*
- B Easily detachable 'cig plug' and cable\*
- **©** LED power indicator with customisable label.
- Internal voltage clamp prevents over-voltage to device
- Internal voltage regulator ensures consistent output voltages
- F Internal auto-reset switch prevents short-circuit across charging pins.
- G Internal auto-reset switch prevents short-circuit across charging pins.