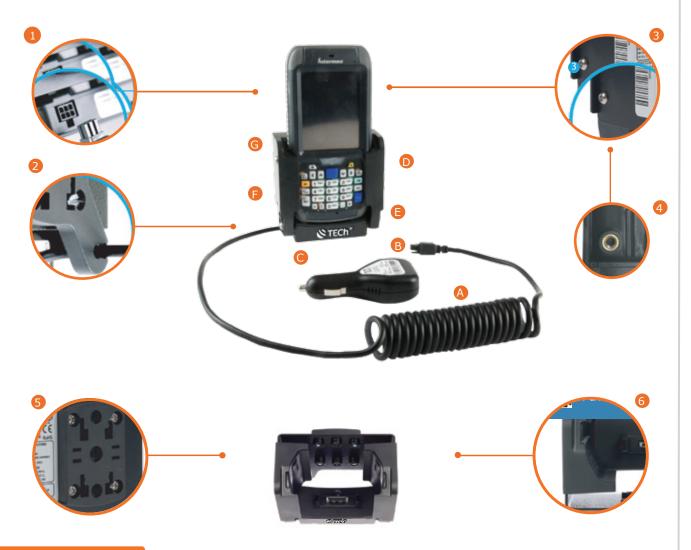

#### **Features**

- Detachable cable allows re-use of individual cradle chargers and charging rail
- Cable hook prevents snagging.
- Multiple tamper-proof security bolts with anti-vibrate for strength.
- 4 Each screw fastens in to a precisely placed brass bolt, fixed during injection moulding for strength.
- **5** 4 locating points mount to supplied back plate:for use with Vehicle Mount or Desk & Shelf Charger.
- 6 Moulded 'cheeks' to ensure device is held securely when charging.

- A Extra long 1.8 coiled cable for van use\*
- B Easily detachable 'cig plug' and cable\*
- **©** LED power indicator with customisable label.
- Internal voltage clamp prevents over-voltage to device
- Internal voltage regulator ensures consistent output voltages
- F Internal auto-reset switch prevents short-circuit across charging pins.
- G Internal auto-reset switch prevents short-circuit across charging pins.

  \*User replaceable