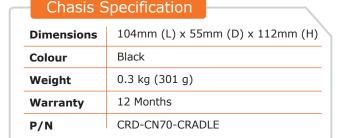

Cradle Charger is designed and manufactured to safely hold and charge a range of hand held devices within various locations.

Ideal for mobile or fixed charging, the TECh Cradle Chargers boast the longest of lifespans with it's interchangeability and thoroughly modular design.

Constructed from ABS plastics and grade A Steel every cradle is handmade from the most robust and hard-wearing materials available, bringing the most dependable and fully repairable mobile computer cradles on the market today to life.

All cradles come with a standard 12-month warranty.





### Interchangable

TECh Charging Cradles are easily user-interchangeable within the below products:

- In vehicle chargers
- Single bay chargers
- 4-bay chargers
- 5-bay chargers
- Cabinets (96 bay (max.) simultaneous charge)





Specifically designed for the CN70 / CN70e



Recyclable / re-usable parts



Anti-vibration



AC/DC= 12/14/240 voltage



Rugged



Security bolts for strength & alignment



Repairable/ Replaceable parts



Part of a modular family



Customizable



Manufactured & designed in the UK



# CN70 / CN70e Charging Cradle

#### **Features**

- Detachable cable allows re-use of individual cradle chargers and charging rail
- Cable hook prevents snagging.
- Multiple tamper-proof security bolts with anti-vibrate for strength.
- 4 Each screw fastens in to a precisely placed brass bolt, fixed during injection moulding for strength.
- **5** 4 locating points mount to supplied back plate:for use with Vehicle Mount or Desk & Shelf Charger.
- 6 Moulded 'cheeks' to ensure device is held securely wh