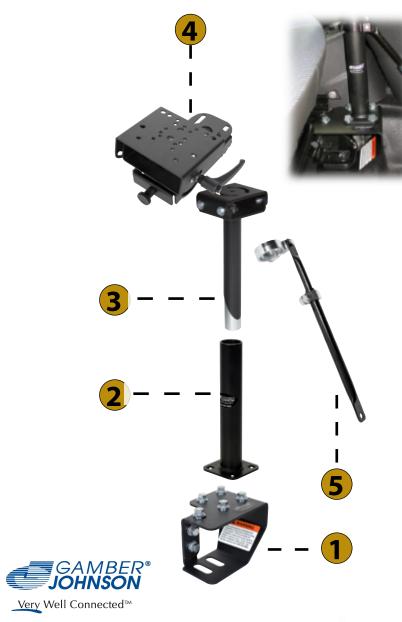

### Kit Components:

#### 1. Vehicle Base

Vehicle Base is a no-drill solution and attaches to the passenger side seat studs. Vehicle Base works with the new Ford F-150 Aluminum Body Style Truck. Designed using heavy gauge steel for long-term durability.

#### 2. Lower Tube

The Lower Tube provides vertical clearance over the center console or the seat.

#### 3. Upper Pole

Center Upper Pole allows for closer mounting to the dash and less stress on the vehicle mounting equipment as weight is centered on the pole. Wrench is needed for loosening, tightening or height adjustment.

#### 4. 6" Locking Slide Arm

Locking Slide Arm can rotate around 360° with locking points every 15°. Slide Arm can slide up to 5.5" from center pole. Motion Attachment has tilt capabilities up to 90° forward/26°backward and can be swiveled up to 360°. Motion Attachment works with VESA 75mm, Gamber-Johnson 2x4, NEC or AMPS hole patterns.

### 5. Support Brace

Support Brace provides additional mount system support in rugged driving conditions and reduces mounting system vibration.