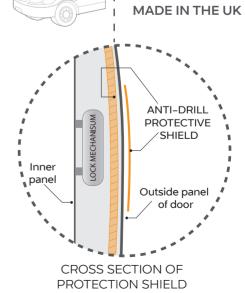

## HFS-MBADP-03

The TECh heavy duty anti-drill door plate kit is designed to stop thieves from drilling holes in the vehicle body to gain access to the locking mechanism. The kit also protects the bonnet from being opened and the rear doors from being unbolted.

The kits manganese highly tempered steel anti-drill shield protects the vulnerable lock area, and also provides a clearly visible deterrent for would be thieves.