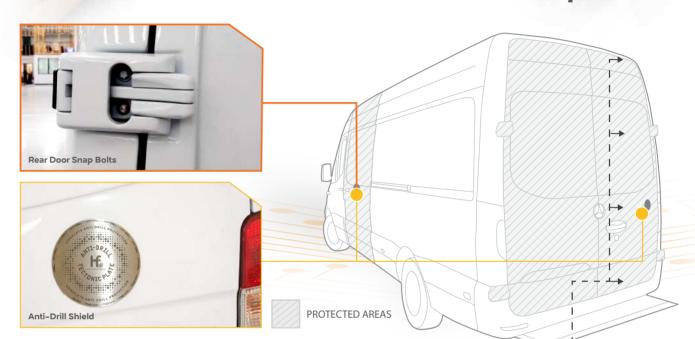

## HFS-MBADP-03

The TECh heavy duty anti-drill door plate kit is designed to stop thieves from drilling holes in the vehicle body to gain access to the locking mechanism. The kit also protects the bonnet from being opened and the rear doors from being unbolted.

The kits manganese highly tempered steel anti-drill shield protects the vulnerable lock area, and also provides a clearly visible deterrent for would be thieves.

## **FEATURES**

- Made from manganese highly tempered steel
- Steel bolts
- Instant protection to vulnerable areas
- Deflection plate to protect vehicles locking system
- Outside awareness plates to deter thieves
- Batch identity
- Rear Door Snap Bolts
- Bonnet latch Protector Plate