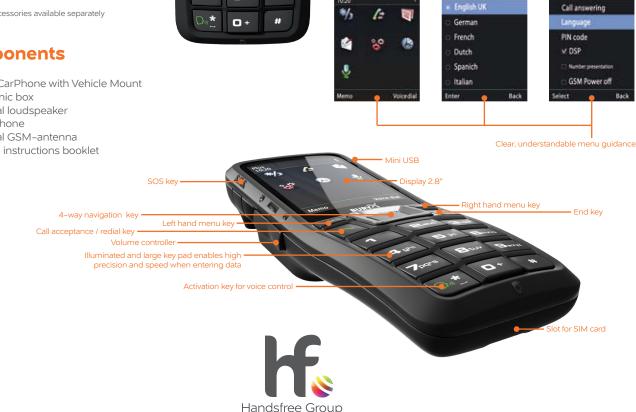

### Components

- 1. BURY CarPhone with Vehicle Mount
- 2. Electronic box
- 3. External loudspeaker
- 4. Microphone
- 5. External GSM-antenna
- 6. Printed instructions booklet

### In Detail

- Handwriting recognition<sup>2</sup> Simple method for entering letters and numbers
- **GPS-logbook data<sup>3</sup>**
- GPS-supported, electronic acquisition of logbook data Crystal-clear voice
- Reproduction via vehicles built-in sound system or external loudspeaker
- · Automatic radio mute function when calling
- Make several phone calls at the same time hold calls and switch between them, conference calls with up to 7 participants
- · Display of the phone book, call lists, text messages, reception, provider's name, telephone number and further information on the display
- Day / night mode
- Brightness of the symbols on the display can be adjusted
- **Emergency calls** via an SOS key