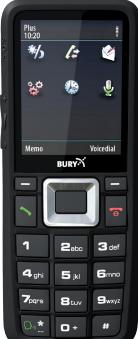

# **BURY CP1000 Car Phone**

Fixed installation car phone with highest precision speech recognition

## Advantages

**DialogPlus voice control** Extremely accurate, rapid reaction word recognition without voice training and with visual and acoustic user

support

#### Magic word

Activation of the voice control with a single voice command

Text-to-speech1 Reads out text messages and phone book entries aloud

**Private mode** Private conversations via the handset1

Independent communication system with own SIM card

### In Detail

- Handwriting recognition<sup>2</sup> Simple method for entering letters and numbers
- **GPS-logbook data<sup>3</sup>**
- GPS-supported, electronic acquisition of logbook data Crystal-clear voice
- Reproduction via vehicles built-in sound system or external loudspeaker
- · Automatic radio mute function when calling
- Make several phone calls at the same time hold calls and switch between them, conference calls with up to 7 participants
- · Display of the phone book, call lists, text messages, reception, provider's name, telephone number and further information on the display
- Day / night mode
- Brightness of the symbols on the display can be adjusted
- **Emergency calls** via an SOS key